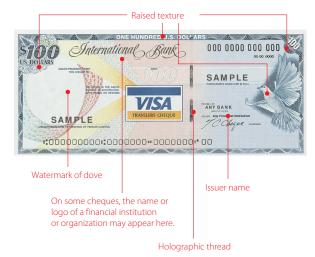

## **STEP 1 Examine**

Look at the cheque and examine the security features:

Paper - does it feel like currency?

**Watermark** – is this visible on the front side of the cheque only when the cheque is lifted to the light?

**Raised texture** – does the blue border of the cheque feel raised?

**Holographic thread** – does the vertical silver, metallic strip with the word 'secure' shine and change colour when the cheque is moved?

#### **CURRENT DESIGN**