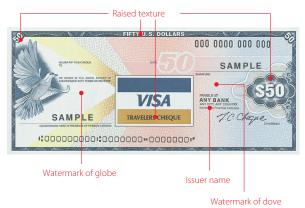

## **STEP 1 Examine**

Look at the cheque and examine the security features:

Paper - does it feel like currency?

**Watermark** – is this visible on the front side of the cheque only when the cheque is lifted to the light?

**Raised texture** – does the blue border of the cheque feel raised?

**Holographic thread** – does the vertical silver, metallic strip with the word 'secure' shine and change colour when the cheque is moved?

#### OLD DESIGN